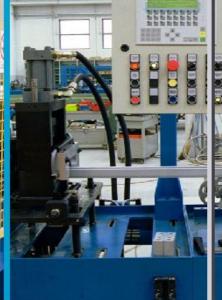

## **PRODUCTION LINE FOR UPRIGHTS**

PRODUCTION LINE FOR UPRIGHTS

MACHINES

| 8002C   | 1 MOTORIZED DECOILER 3 t                                                 |  |
|---------|--------------------------------------------------------------------------|--|
|         | Motorized decoiler hydraulic opening 3 t                                 |  |
|         |                                                                          |  |
| P2      | 2 STRAIGHTENER FEEDER WITH 9 ROLLS                                       |  |
|         |                                                                          |  |
| P5      | 3 HYDRAULIC PUNCHING BENCH                                               |  |
|         | Hydraulic punching bench w. partial precut - dies for holes Ø 8,5 & 2 mm |  |
| 240 504 | 4 ROLL FORMING LINE PME TYPE                                             |  |
| 240.50A |                                                                          |  |

28302C 6 CUTTING UNIT LA 200 PRST-LA200-SS

5 SERIES OF FORMING ROLLS

169 7 UNLOADING BENCH WITH CHUTE

251-252 8 CONTROL DESK W. ELECTRICAL INSTALLATION

Finished product

Finished product coming out on unloading bench

View of the line

Detail rolls

Detail cutting die

Detail of motorisation

Detail control desk

53501