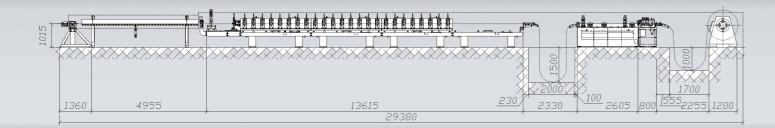

## **PRODUCTION LINE FOR UPRIGHTS**

PRODUCTION LINE FOR UPRIGHTS

MACHINES

| 8002C   | 1 MOTORIZED DECOILER 3 t                                                 |  |
|---------|--------------------------------------------------------------------------|--|
|         | Motorized decoiler hydraulic opening 3 t                                 |  |
|         |                                                                          |  |
| P2      | 2 STRAIGHTENER FEEDER WITH 9 ROLLS                                       |  |
|         |                                                                          |  |
| P5      | 3 HYDRAULIC PUNCHING BENCH                                               |  |
|         | Hydraulic punching bench w. partial precut - dies for holes Ø 8,5 & 2 mm |  |
| 240 504 | 4 ROLL FORMING LINE PME TYPE                                             |  |
| 240.50A |                                                                          |  |

## PRODUCTION LINE FOR UPRIGHTS

The production line for uprights for machines production of air conditioning is made up from a decoiler 3t, followed by a straightener-feeder with 9 rolls which supplies the material to a punching bench where all the necessary pre-shearing is carried out.

The following roll forming line PME 50/500/24 passages forms definitively the product, after the cutting die cuts to

the desired measure the product, which is sent to the unloading bench (complete with extractor) to bring it out of the line.

| Material: galvanized, pre-painted  |      |       |
|------------------------------------|------|-------|
| Thickness                          | 1    | mm    |
| Useful width                       | 300  | mm    |
| Decoiler capacity                  | 3    | t     |
|                                    | 15   | m/min |
|                                    |      |       |
|                                    |      | _     |
| Line direction: from right to left |      | _     |
| Line colour:                       | 5015 | RAL   |

View of the line

Detail rolls

Detail cutting die

Detail of motorisation

Detail control desk

53501