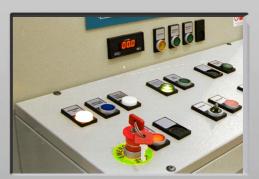

28302C 6 CUTTING UNIT LA 200 PRST-LA200-SS

5 SERIES OF FORMING ROLLS

169 7 UNLOADING BENCH WITH CHUTE

251-252 8 CONTROL DESK W. ELECTRICAL INSTALLATION

Finished product

Finished product coming out on unloading bench

View of the line

Detail rolls

Detail cutting die

Detail of motorisation

Detail control desk

53501