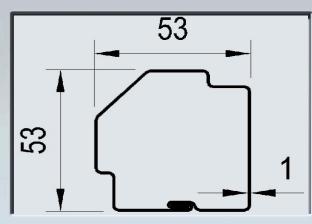

53501

Drawing of product-section

PM 585 ntegrappe (10) tall
PM 585 ntegrappe (10) tall
PM 585 ntegrappe (10) tall
Vig 030 39 04 15 74505
Tel +34 39 04 no into
Tel + 44 pm eng. into
pm@pm.eng. into

| Material: galvanized, pre-painted  |      |       |
|------------------------------------|------|-------|
| Thickness                          | 1    | mm    |
| Useful width                       | 300  | mm    |
| Decoiler capacity                  | 3    | t     |
|                                    | 15   | m/min |
|                                    |      |       |
|                                    |      | _     |
| Line direction: from right to left |      | _     |
| Line colour:                       | 5015 | RAL   |