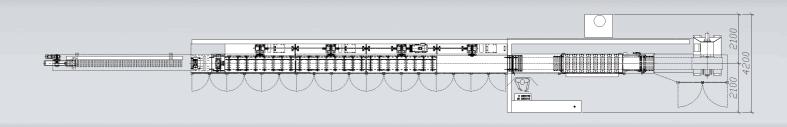

## **PRODUCTION LINE FOR UPRIGHTS**

PRODUCTION LINE FOR UPRIGHTS

MACHINES

| 8002C   | 1 MOTORIZED DECOILER 3 t                                                 |  |
|---------|--------------------------------------------------------------------------|--|
|         | Motorized decoiler hydraulic opening 3 t                                 |  |
|         |                                                                          |  |
| P2      | 2 STRAIGHTENER FEEDER WITH 9 ROLLS                                       |  |
|         |                                                                          |  |
| P5      | 3 HYDRAULIC PUNCHING BENCH                                               |  |
|         | Hydraulic punching bench w. partial precut - dies for holes Ø 8,5 & 2 mm |  |
| 240 504 | 4 ROLL FORMING LINE PME TYPE                                             |  |
| 240.50A |                                                                          |  |

28302C 6 CUTTING UNIT LA 200 PRST-LA200-SS

5 SERIES OF FORMING ROLLS

169 7 UNLOADING BENCH WITH CHUTE

251-252 8 CONTROL DESK W. ELECTRICAL INSTALLATION

Finished product

Finished product coming out on unloading bench

## PRODUCTION LINE FOR UPRIGHTS

The production line for uprights for machines production of air conditioning is made up from a decoiler 3t, followed by a straightener-feeder with 9 rolls which supplies the material to a punching bench where all the necessary pre-shearing is carried out.

The following roll forming line PME 50/500/24 passages forms definitively the product, after the cutting die cuts to

the desired measure the product, which is sent to the unloading bench (complete with extractor) to bring it out of the line.

View of the line

Detail rolls

Detail cutting die

Detail of motorisation

Detail control desk

53501